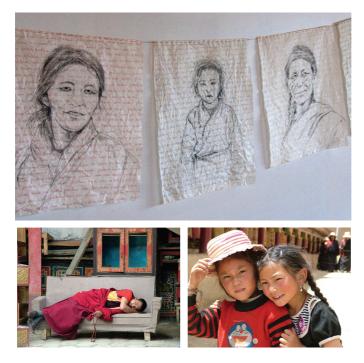

## impermanence: expressions of Kyegu, Tibet

A photographic record, illustrated expressions of being there, and responses to the 2010 earthquake

## Jayne Shephard

1 February- 2 March 2013

His Eminence Aenpo Kyabgon Rinpoche will open the exhibition at 6pm Friday 1st February. His Eminence will give an introduction to Buddhist meditation at 10.30am Saturday 2nd February, followed by lunch. Please RSVP for lunch 6651 7343. All welcome.